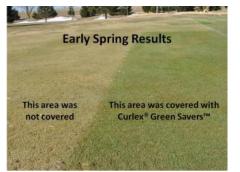

## Curlex<sup>®</sup> Green Savers<sup>™</sup>

**Excelsior Winter Protection Blanket** 

Curlex Green Savers are natural excelsior blankets that provide winter protection against drying winds, frost penetration, grass desiccation, and freezing cold on all golf course greens. Curlex Green Savers maintain a more constant surface temperature and allow excellent air circulation. Curlex Green Savers minimize heat build up and the freeze thaw cycle, which helps to establish quality greens early in the season, thus extending the playing season by two to three weeks. Curlex Green Savers are furnished in rolls with polyethylene wrapping to protect against the elements prior to installation, and may be ordered stretch-netted in master packs of fifteen rolls each to minimize material handling requirements.