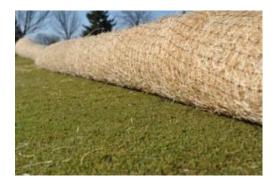

## Curlex<sup>®</sup> Green Savers<sup>™</sup>

**Excelsior Winter Protection Blanket** 

Curlex Green Savers are natural excelsior blankets that provide winter protection against drying winds, frost penetration, grass desiccation, and freezing cold on all golf course greens. Curlex Green Savers maintain a more constant surface temperature and allow excellent air circulation. Curlex Green Savers minimize heat build up and the freeze thaw cycle, which helps to establish quality greens early in the season, thus extending the playing season by two to three weeks. Curlex Green Savers are furnished in rolls with polyethylene wrapping to protect against the elements prior to installation, and may be ordered stretch-netted in master packs of fifteen rolls each to minimize material handling requirements.