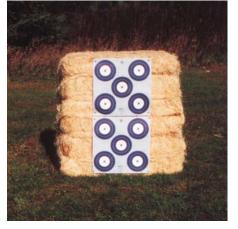

# Curlex PowerStop™Archery Targets

American Excelsior's banded 2 bale target is designed to provide a 36" x 34" face with 16" of highly compressed Excelsior for stopping power...even for penetrating carbon arrows.

## **High Compression**

- Stops like no other target\*
- Choice of three target bale sizes
- Standard 2 bale banded target
- Optional 3 bale banded target
- Single bale