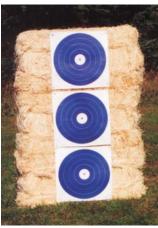

## **High Compression**

- Stops like no other target\*
- Choice of three target bale sizes
- Standard 2 bale banded target
- Optional 3 bale banded target
- Single bale