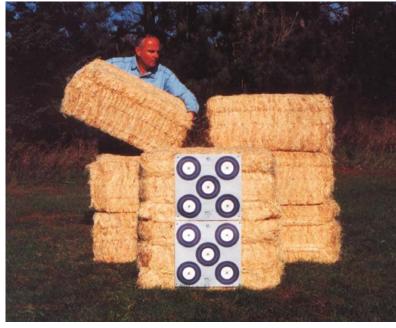

# Curlex PowerStop™Archery Targets

American Excelsior's banded 2 bale target is designed to provide a 36" x 34" face with 16" of highly compressed Excelsior for stopping power...even for penetrating carbon arrows.

## **High Compression**

- Stops like no other target\*
- Choice of three target bale sizes
- Standard 2 bale banded target
- Optional 3 bale banded target
- Single bale

### **Heavy Construction**

- Deters theft if left outdoors year-round