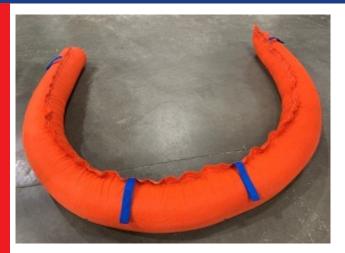

## Curlex<sup>®</sup> Hi-Vis Excelsior Logs<sup>™</sup>

**Durable, high visibility solution with Curlex fibers** 

**Benefits & Applications** 

- Helps control site access
- Slow vehicle into site
- Hi-Vis shell quickly identifies perimeter
- HD polyethylene shell for long-life
- 4 Integrated handles for easy moving
- Proven performance of Curlex fibers
- EPA approved sorbent
- Delineate sensitive areas
- Additional sediment control BMP

| Curlex Hi-Vis Excelsior Logs are easy to move   |
|-------------------------------------------------|
| with their durable handles. But, the best part  |
| of them is what you don't see. These are the    |
| only high visibility logs filled with the natu- |
| rally seed free Great Lakes Aspen Curlex fibers |
| that you know and trust.                        |