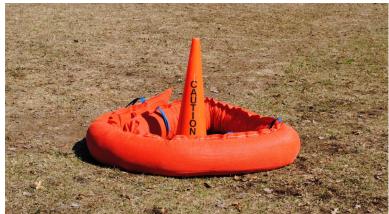

## Curlex<sup>®</sup> Hi-Vis Excelsior Logs<sup>™</sup>

**Durable, high visibility solution with Curlex fibers** 

**Benefits & Applications** 

- Helps control site access
- Slow vehicle into site
- Hi-Vis shell quickly identifies perimeter
- HD polyethylene shell for long-life
- 4 Integrated handles for easy moving
- Proven performance of Curlex fibers
- EPA approved sorbent
- Delineate sensitive areas
- Additional sediment control BMP