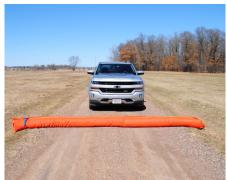

## Curlex<sup>®</sup> Hi-Vis Excelsior Logs<sup>™</sup>

**Durable, high visibility solution with Curlex fibers** 

**Benefits & Applications** 

- Helps control site access
- Slow vehicle into site
- Hi-Vis shell quickly identifies perimeter
- HD polyethylene shell for long-life
- 4 Integrated handles for easy moving
- Proven performance of Curlex fibers
- EPA approved sorbent
- Delineate sensitive areas
- Additional sediment control BMP

850 Avenue H E

Arlington, TX 76011

| Curlex Hi-Vis Excelsior Logs Available Sizes |                           |  |  |
|----------------------------------------------|---------------------------|--|--|
| Product Name                                 | Curlex Hi-Vis<br>9" x 17' |  |  |
| Nominal Diameter                             | 9 in<br>(22.86 cm)        |  |  |
| Starting Sleeve Length                       | 18 ft<br>(5.49 m)         |  |  |
| Finished Log Length                          | ≥17 ft<br>(5.18 m)        |  |  |