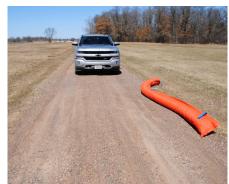

## Curlex<sup>®</sup> Hi-Vis Excelsior Logs<sup>™</sup>

**Durable, high visibility solution with Curlex fibers** 

**Benefits & Applications** 

- Helps control site access
- Slow vehicle into site
- Hi-Vis shell quickly identifies perimeter
- HD polyethylene shell for long-life
- 4 Integrated handles for easy moving
- Proven performance of Curlex fibers
- EPA approved sorbent
- Delineate sensitive areas
- Additional sediment control BMP