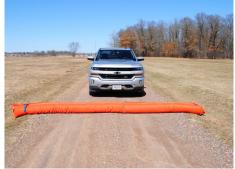

| Curlex Hi-Vis Excelsior Logs Available Sizes |                           |  |
|----------------------------------------------|---------------------------|--|
| Product Name                                 | Curlex Hi-Vis<br>9" x 17' |  |
| Nominal Diameter                             | 9 in<br>(22.86 cm)        |  |
| Starting Sleeve Length                       | 18 ft<br>(5.49 m)         |  |
| Finished Log Length                          | ≥17 ft<br>(5.18 m)        |  |