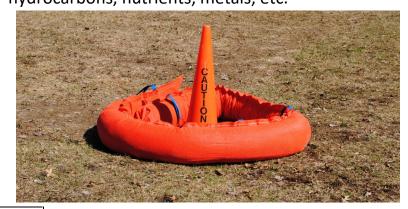

## Curlex<sup>®</sup> Hi-Vis Excelsior Logs<sup>™</sup>

Durable, high visibility solution with Curlex fibers

**Benefits & Applications** 

- Helps control site access
- Slow vehicle into site
- Hi-Vis shell quickly identifies perimeter
- HD polyethylene shell for long-life
- 4 Integrated handles for easy moving
- Proven performance of Curlex fibers
- EPA approved sorbent
- Delineate sensitive areas
- Additional sediment control BMP

Curlex Hi-Vis Excelsior Logs are easy to move with their durable handles. But, the best part of them is what you don't see. These are the only high visibility logs filled with the naturally seed free Great Lakes Aspen Curlex fibers that you know and trust.