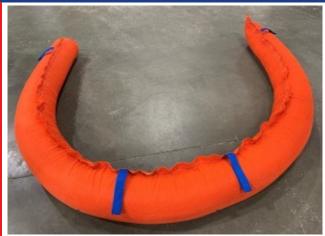

## Curlex<sup>®</sup> Hi-Vis Excelsior Logs<sup>™</sup>

Durable, high visibility solution with Curlex fibers

**Benefits & Applications** 

- Helps control site access
- Slow vehicle into site
- Hi-Vis shell quickly identifies perimeter
- HD polyethylene shell for long-life
- 4 Integrated handles for easy moving
- Proven performance of Curlex fibers
- EPA approved sorbent
- Delineate sensitive areas
- Additional sediment control BMP

Curlex Hi-Vis Excelsior Logs are easy to move with their durable handles. But, the best part of them is what you don't see. These are the only high visibility logs filled with the naturally seed free Great Lakes Aspen Curlex fibers that you know and trust.