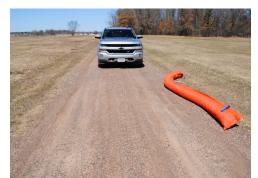

## Curlex<sup>®</sup> Hi-Vis Excelsior Logs<sup>™</sup>

Durable, high visibility solution with Curlex fibers

**Benefits & Applications** 

- Helps control site access
- Slow vehicle into site
- Hi-Vis shell quickly identifies perimeter
- HD polyethylene shell for long-life
- 4 Integrated handles for easy moving
- Proven performance of Curlex fibers
- EPA approved sorbent
- Delineate sensitive areas
- Additional sediment control BMP