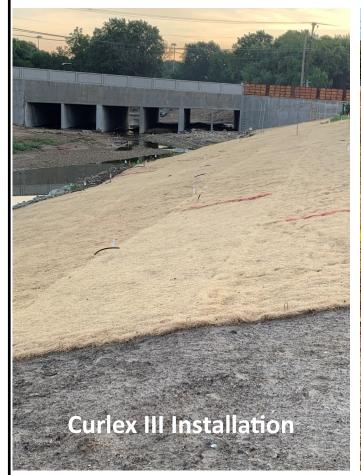

## Curlex<sup>®</sup> III - Long-Term Natural Protection for Waterway

Not all long-term temporary erosion control blankets are created equally. Curlex III was chosen to protect the nearby waterway from erosion. Curlex III provides up to 36 months of protection. That level of performance ensures that vegetation has a chance to fully establish. All Curlex products are made in the USA using only sustainably harvested, naturally seed-free Great Lakes Aspen excelsior fibers. Questions? Give us a call. We can help.