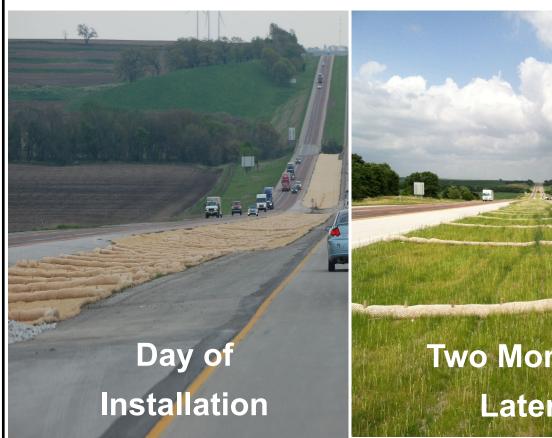

## Curlex<sup>®</sup> Sediment Log<sup>®</sup>

Naturally Protecting Water Resources from Contaminated Runoff

Curlex Sediment Logs were chosen for this environmentally sensitive highway project. Porous Curlex Sediment Logs are engineered to both dissipate velocity and filter contaminated runoff before it discharges to precious water resources. Curlex Sediment Logs were installed along with Curlex erosion control blankets on this project. Both of these excelsior based products are made from sustainably harvested Great Lakes Aspen and are naturally seed free.