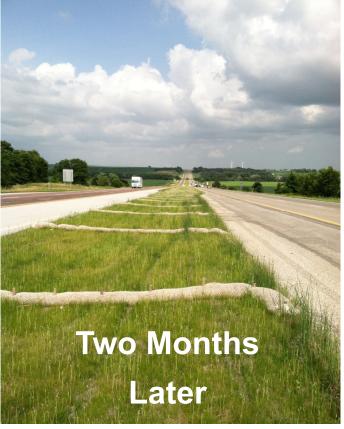

## Curlex<sup>®</sup> Sediment Log<sup>®</sup>

Naturally Protecting Water Resources from Contaminated Runoff

Curlex Sediment Logs were chosen for this environmentally sensitive highway project. Porous Curlex Sediment Logs are engineered to both dissipate velocity and filter contaminated runoff before it discharges to precious water resources. Curlex Sediment Logs were installed along with Curlex erosion control blankets on this project. Both of these excelsior based products are made from sustainably harvested Great Lakes Aspen and are naturally seed free.