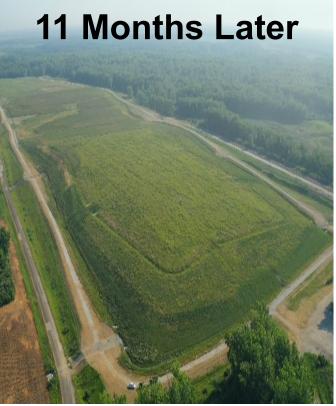

## Recyclex® TRM-V

Building the Best Vegetated Channels to Protect Fly Ash Landfills

American Excelsior's Recyclex TRM-V Turf Reinforcement Mats were chosen to protect these vegetated waterways at a fly ash landfill. With a specific gravity greater than one, Recyclex TRM-V will not float during hydraulic events unlike other TRMs. Recyclex TRM-V maintains intimate contact with the soil and seed-bed, while providing the ideal environment to hastened re-vegetation. Benefits of vegetated waterways are well documented and include cooler discharges, better water filtration, and infiltration and lower cost of installation. For additional information on our full line of Turf Reinforcement Mats visit us at www.americanexcelsior.com