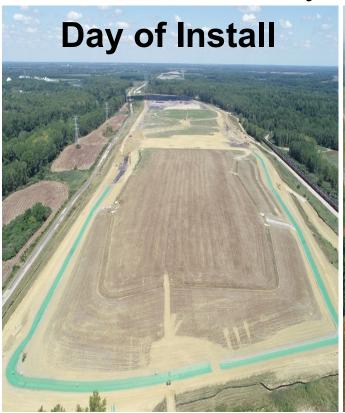

## Recyclex® TRM-V

Building the Best Vegetated Channels to Protect Fly Ash Landfills

American Excelsior's Recyclex TRM-V Turf Reinforcement Mats were chosen to protect these vegetated waterways at a fly ash landfill. With a specific gravity greater than one, Recyclex TRM-V will not float during hydraulic events unlike other TRMs. Recyclex TRM-V maintains intimate contact with the soil and seed-bed, while providing the ideal environment to hastened re-vegetation. Benefits of vegetated waterways are well documented and include cooler discharges, better water filtration, and infiltration and lower cost of installation. For additional information on our full line of Turf Reinforcement Mats visit us at www.americanexcelsior.com