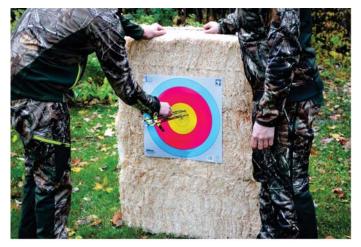

# Curlex Power-Stop™ Archery Targets

American Excelsior's banded 2 bale target is designed to provide a 32" high x 34" wide face with 18" of highly compressed Excelsior for stopping power...even for penetrating carbon arrows.

## **High Compression**

- Stops like no other target\*
- Choice of three target bale sizes
- Standard 2 bale banded target
- Optional 3 bale banded target
- Single bale