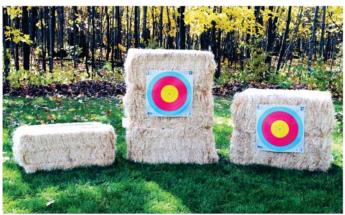

## **High Compression**

- Stops like no other target\*
- Choice of three target bale sizes
- Standard 2 bale banded target
- Optional 3 bale banded target
- Single bale

015.0295 2 Bales Banded 150 lbs. each 34" wide x 32" high x 18" deep

015.0195B 1 Bale Banded 75 lbs. each 34" wide x 16" high x 18" deep

<sup>\*</sup>Not for use with broadhead arrows